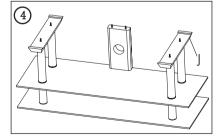

Fig 4. Put on Connect wood bar(J) against each two long joint sticks on the left and Right side.

Fig  $\mathfrak{G}$ . Attach the Base glass (L)( flat surface up), and add the washers one by one.

Fig 6. Install the screw nuts.